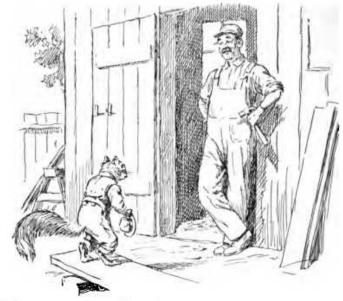

් ම ඒ ම

\*

19 12

т. Ж

He went to the Carpenter. He said, "O Carpenter, I want a little house. Please make me one."

The Carpenter said,

"Get me some lumber.

Then I will make you a little house."

Mr. Squirrel went to the Saw Mill. He said,

"O Saw Mill, I want a little house. Please give me some lumber.

I will give the lumber to the Carpenter. Then the Carpenter will make me a

The Saw Mill said, "Get me a log. Then I will cut the log into lumber."