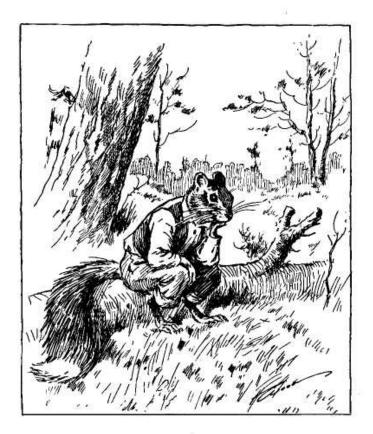

් ම ඒ ම

\*

19 12

т. Ж

He went to the Carpenter. He said, "O Carpenter, I want a little house. Please make me one."

The Carpenter said,

"Get me some lumber.

Then I will make you a little house."