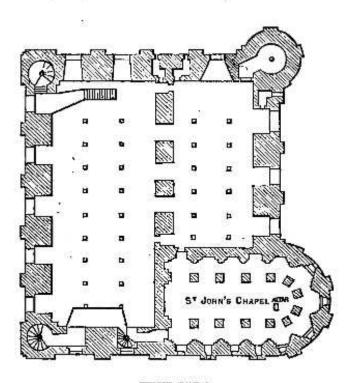

| 61   |
|                                        | 217      |          |           |            |        | CONTRACTOR OF THE PARTY OF THE |      |

1.



WRITE TOWER.

Plan of Middle Floor.

At the Alter, Queen Mary was betrothed to Philip, King of Spain.

### THE TOWER OF LONDON.

\*\*\*\*\*\*\*\*\*\*

#### GENERAL SKETCH.

THE ground on which the Tower stands was selected by William the Conqueror very soon after he obtained possession of the kingdom. It stood partly within the ancient wall, which had been built first by the Romans about the year 360, just before their evacuation of Britain, and rebuilt by Alfred the Great in 886. Two bastions, chiefly of brick, were razed to the ground, and the firm foundation they afforded was used in part for the construction of a vast Norman Keep. The exact year when building was commenced is unknown, but the works were perhaps in progress as early as 1078, or twelve years after the Battle of Hasting