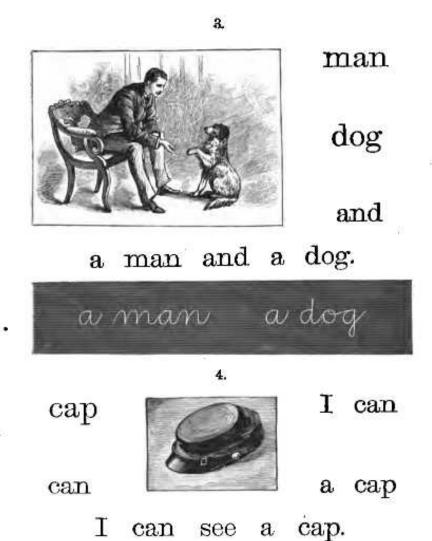

### FIRST STEPS.

1,

cat

......

a cat

see

I see

I see a cat.

2.

rat

a rat

I see a rat.

I can see a cap.

6

See the pig.