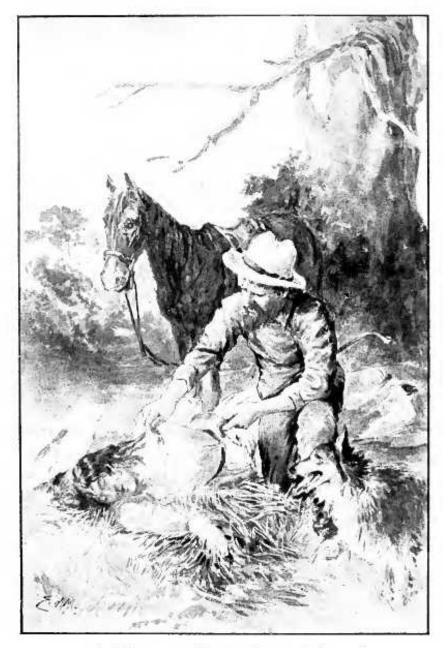

### By E, H, MURR.1Y,

| - A                   | girl lay on  | her sid | le acro       | ss the : | couts o | f the   |        |               |
|-----------------------|--------------|---------|---------------|----------|---------|---------|--------|---------------|
|                       | tree "       | 220     | 1.15          | 1012     | 399     | 6993    | Fronti | spiece        |
| · 1 c                 | ontinued to  | ) carve |               | and s    | aid .   | 0.00 03 |        |               |
|                       | Miss Co      | rdova   | -Mr. C        | reswell  | 1.00    | 404C    | facing | <i>þ</i> + 59 |
| " Ins                 | stantly she  |         | med, a        | nd smo   | othered | the     |        |               |
|                       | scream "     | • •     | ••            | 0533     | 1217    | 2       | 25     | 80            |
| $^{\prime\prime}$ Aft | er this I la | y quie  | ( <sup></sup> | 3.07     | 1       |         | 310    | 152           |
|                       |              |         |               |          |         | - 637   |        |               |