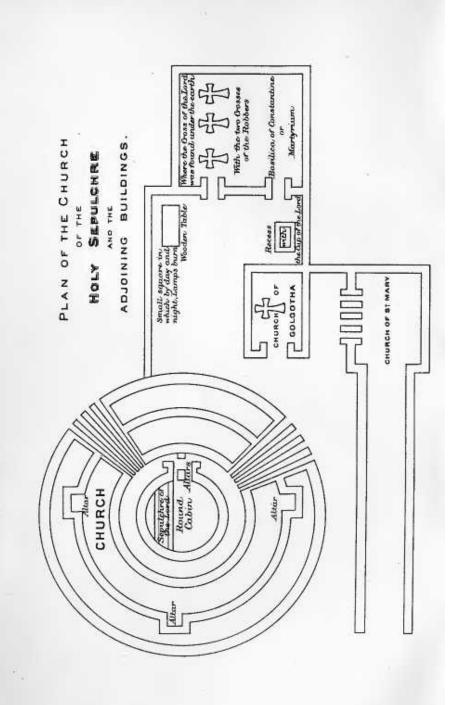

## CONTENTS.

| PREFACE -        |          | 340)     | 2        |          |         |      | xi  |
|------------------|----------|----------|----------|----------|---------|------|-----|
| LIST OF MANUSCI  | RIPTS    |          | - 8      |          |         |      | xix |
|                  |          |          |          |          |         |      |     |
| ARCULF'S         | 5 NA     | RRAT     | TIVE     | ABO      | UT      | ТН   | E   |
| HOLY             | PLA      | CES      | WRI      | TTF      | N BY    | 7    |     |
| ****             |          |          |          |          |         | 0    |     |
|                  | A        | DAM      | NAN      | •        |         |      |     |
| +:               |          | BOO      | K I.     |          |         |      |     |
| CHAPTER          |          |          |          |          |         |      |     |
| INTRODUCTI       | ON -     |          | - 5      |          | *       |      | 1   |
| I. THE SITUAT    |          | 70       | 500      |          |         |      |     |
| CITY, THE        |          |          | 10       |          |         | 100  |     |
| THE ORA          |          |          |          |          |         |      | 2   |
| II. THE ROUND    | CHURCH   | BUILT    | ABOVE 3  | THE SEE  | ULCHRI  | C OF |     |
| THE LORI         | -        |          |          |          |         |      | 5   |
| III. THE FORM    | OF THE   | SEPULCH  | RE ITSE  | LF AND   | ITS LIT | TLE  |     |
| CABIN            | -        |          | *        |          |         | *    | 6   |
| IV. THE STONE    | THAT W   | AS ROLI  | ED TO T  | HE MOU   | TH OF   | THE  |     |
| TOMB, WH         | ICH THE  | ANGEL    | OF THE   | LORD,    | DESCENI | DING |     |
| FROM HE          | AVEN A   | FTER H   | IS RESU  | RRECTIO  | on, ROI | LED  |     |
| BACK; TE         | IE CHAP  | EL, AND  | THE SE   | PULCHR   | E -     |      | 8   |
| V. THE CHURC     | H OF ST. | MARY, V  | VHICH A. | DJOINS   | THE RO  | UND  |     |
| CHURCH           | -        |          | 25       | -        | -       | 2    | 9   |
| VI. THE CHURC    | H THAT   | IS BUILT | ON THE   | E SITE ( | OF CALV | ARY  | 9   |
| VII. THE BASILI  | CA WHIC  | CH CONS  | TANTINI  | E BUILT  | CLOSE   | TO   |     |
| THE ABO          | VE-NAME  | D CHUR   | CH ON    | THE S    | POT WH  | TERE |     |
| THE CROS         | S OF TH  | E LORD   | , which  | HAD B    | EEN BUI | RIED |     |
| IN RUINS,        | WAS FO   | UND, WH  | EN AFTE  | ER MANY  | CENTU   | RIES |     |
| THE EAR'         | TH WAS   | DUG UP   |          | - 2      | 2       | -    | 10  |
| VIII. THE SITE O | F THE A  | LTAR O   | F ABRAH  | AM       | •       | 02   | 10  |