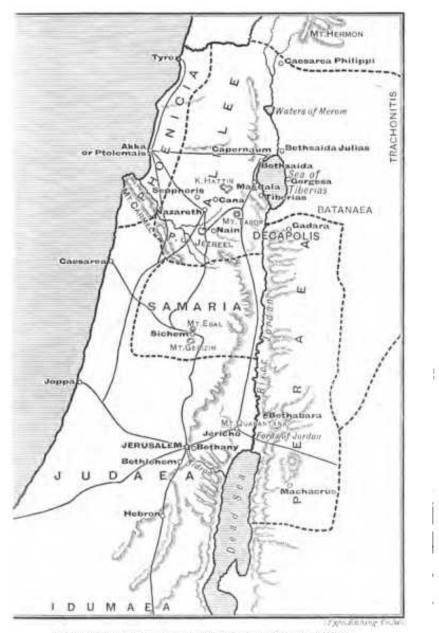

£3

82

ts:

St. Matthew's Gospel

The plain lines show the chief roads in Palestine in the time of Christ.

8