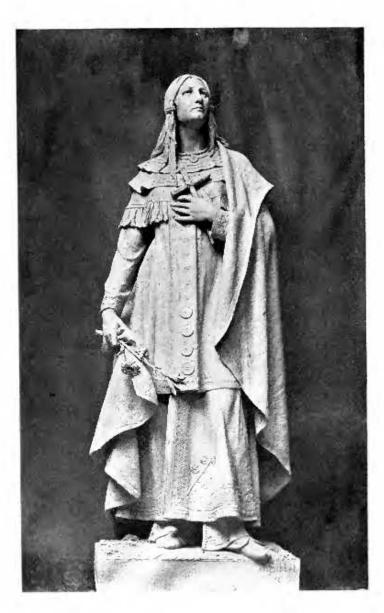

# THE JESUIT RELATIONS AND ALLIED DOCUMENTS: TRAVELS AND EXPLORATIONS OF THE JESUIT MISSIONARIES IN NEW FRANCE, 1610-1791, VOL. LXII

Trieste

CATHERINE TEGAKWITA. [Statue for St. Joseph's Seminary Hall, Dunwoodie, N. Y., by Joseph Sibbel, sculptor.]

### ILLUSTRATIONS TO VOL. LXII

- I. Photograph of Joseph Sibbell's statue of Catherine Tegakwita . . . Frontispiece
- II. Photograph of Chauchetière's oil portrait of Catherine Tegakwita . . . Facing 176