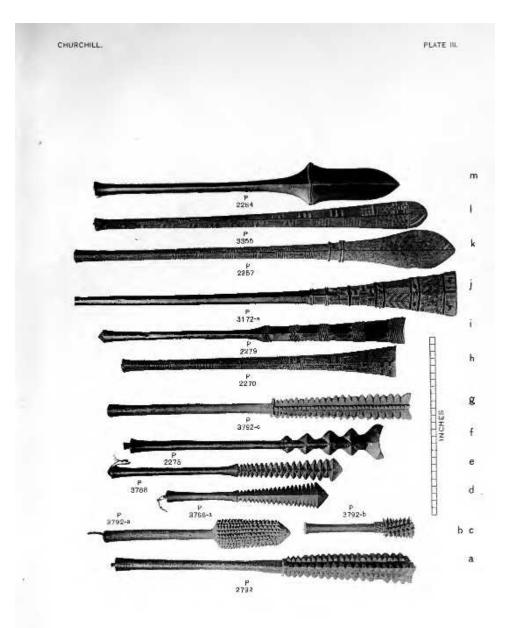

#### PLATES.

| PLATES I-IV. | Clubs of Nuclear Polynesia    | Frontispiece |
|--------------|-------------------------------|--------------|
| V-VI.        | Metamorphs of Club Heads      | At 105       |
| VII.         | Maskoid with Feather Ornament | At 157       |
| VIII.        | Erratic Club Forms            | At 163       |
| IX-XVII.     | Designs of Club Ornament      | At end       |
|              |                               |              |