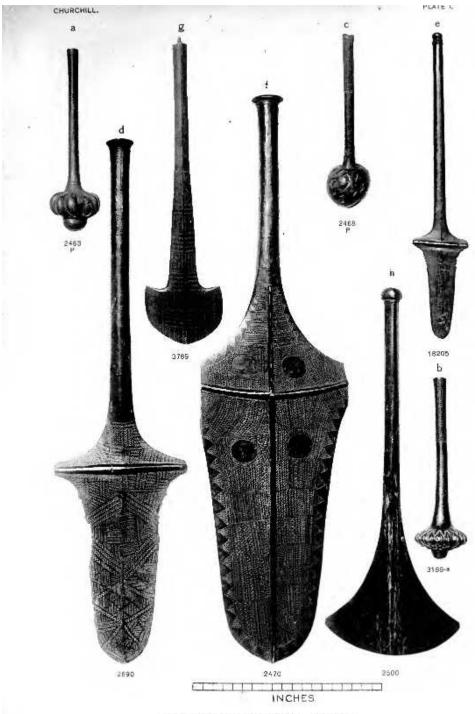

#### PLATES.

| PLATES I-IV. | Clubs of Nuclear Polynesia    | Frontispiece |
|--------------|-------------------------------|--------------|
| V-VI.        | Metamorphs of Club Heads      | At 105       |
| VII.         | Maskoid with Feather Ornament | At 157       |
| VIII.        | Erratic Club Forms            | At 163       |
| IX-XVII.     | Designs of Club Ornament      | At end       |
|              |                               |              |