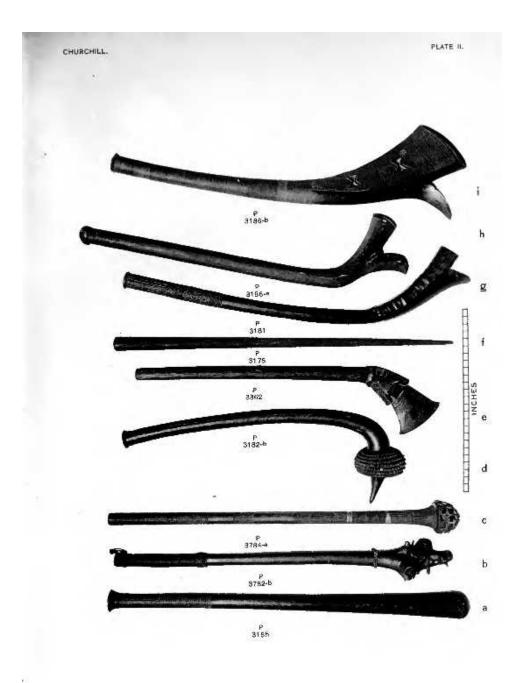

#### PLATES.

| PLATES I-IV. | Clubs of Nuclear Polynesia    | Frontispiece |
|--------------|-------------------------------|--------------|
| V-VI.        | Metamorphs of Club Heads      | At 105       |
| VII.         | Maskoid with Feather Ornament | At 157       |
| VIII.        | Erratic Club Forms            | At 163       |
| IX-XVII.     | Designs of Club Ornament      | At end       |
|              |                               |              |