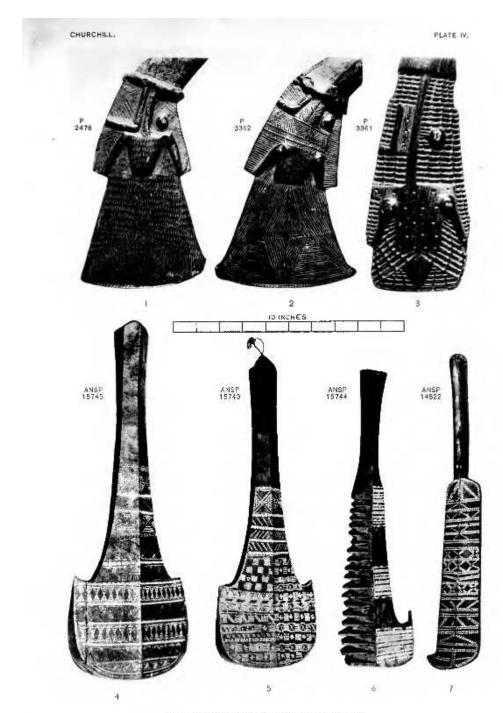

#### PLATES.

| PLATES I-IV. | Clubs of Nuclear Polynesia    | Frontispiece |
|--------------|-------------------------------|--------------|
| V-VI.        | Metamorphs of Club Heads      | At 105       |
| VII.         | Maskoid with Feather Ornament | At 157       |
| VIII.        | Erratic Club Forms            | At 163       |
| IX-XVII.     | Designs of Club Ornament      | At end       |
|              |                               |              |