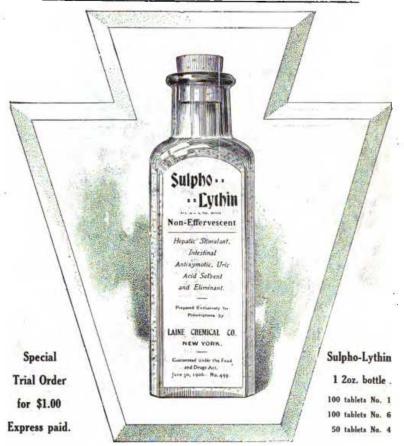

## The Keystone of Health is a Normally Active Liver.

Sulpho-Lythin (granular) dispensed in 2 oz. @ 25 cents and 8 oz. at \$1 Retail. Sulpho-Lythin (tablet) 7 grs. each, Sm. @ 25 cents and Lge @ \$1 Retail. Sulpho-Lythin cum Strontium Salicylate, "Tablet No. 4," 100 @ \$1 Retail.

### FOR RHEUMATIC AND GOUTY AFFECTIONS

Sulpho-Lythin cum Hexamethylenamine, "Tablet No. 6," 200 @ \$1 Retail.

Effective in Cholangitis, Cholecystitis and Cholelithiasis; Urethritis; Acute and Chronic Cystitis, Gonorrheal Arthritis; Pyuria, Pyelitis, Phosphaturia and Purulent Inflammation of Prostate.

Samples and Chalcal reports upon request.

LAINE CHEMICAL COMPANY, No. 289 West 11th St., New York.

N. B. Special trial order to physicians, at \$1.00, express prepaid.

The Sentinels of Health within the skin of all who wear flannel or woolen underwear, are exhausted to the point of paralysis by the prolonged irritation, which they have long ceased to report. They have been abused too long.