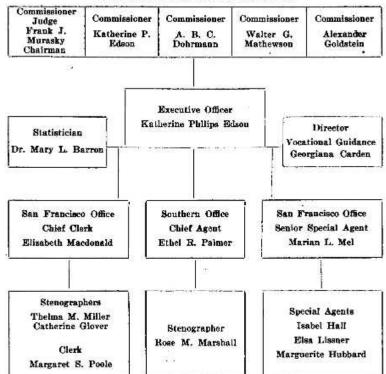

### Members of Industrial Welfare Commission

FRANK J. MURASKY, Chairman
ALEXANDER GOLDSTEIN
WALTER G. MATHEWSON
A. B. C. DOHRMANN
KATHERINE PHILIPS EDSON, Executive Officer

1