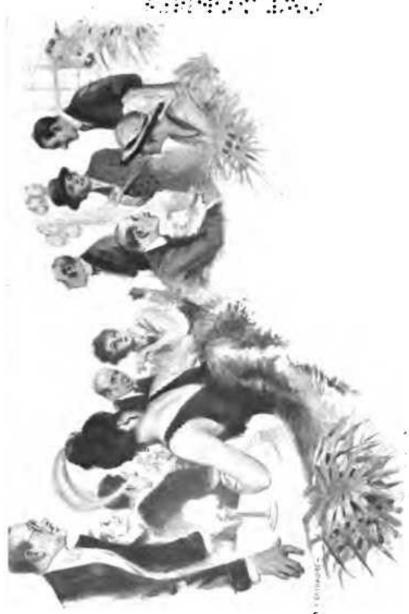

# GASLIGHT SONATAS

TO Vill GMTOTIAD

THEY walked, thus guided by an obsequious waiter, through a light confetti of tossed greetings.