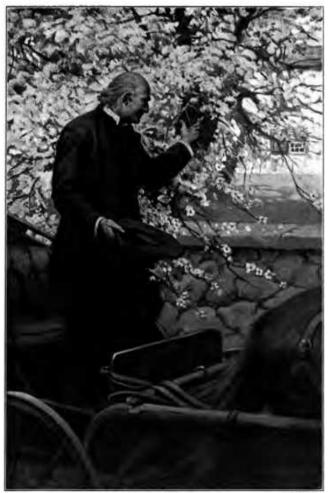

## THE VOICE

[See p. 7]
DR. LAVENDAR'S SAGGING OLD BUGGY PULLED UP
AT THEIR GATE

COPYRIGHT, 1902, 1912, BY HARPER & BROTHERS PRINTED IN THE UNITED STATES OF AMERICA PUBLISHED SEPTEMBER, 1912

2000

M-M

## ILLUSTRATIONS

| DR.  | LAVE | NDAR' | S SAGO | ING ( | OLD B | VGG  | Y PU | LL  | CD |           |       |
|------|------|-------|--------|-------|-------|------|------|-----|----|-----------|-------|
|      | UP A | T TH  | EIR GA | TE    | * *   | •    | •    |     |    | Frontis   | piece |
| PHIL | IPPA | SAT   | WITH   | HER   | FAT   | HER  | , IX | T   | E  |           |       |
|      | SILE | NT U  | PPER   | CHANI | BBR   | ¥175 |      | ٠,  |    | Facing p. | 28    |
| THE  | BLO  | W OF  | HER E  | EPLY  | ALM   | OST  | KNO  | CKI | 3D |           |       |
|      | HIM  | BACK  | INTO   | нтя   | MIN   | TSTE | RIAL | A   | F- |           |       |
|      | RECT | ATION | 15     |       |       |      |      |     |    | 44        | 66    |