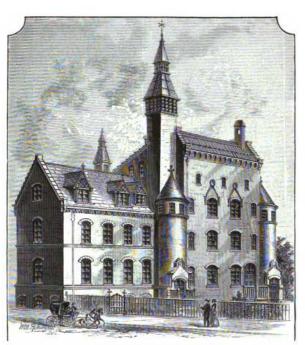

1804

\*\*EF\*All correspondence should be addressed to

L. L. DANFORTH, M. D.,

Secretary of the Faculty,

35 West 51st Street, New York City.

•

FLOWER SURGICAL HOSPITAL.