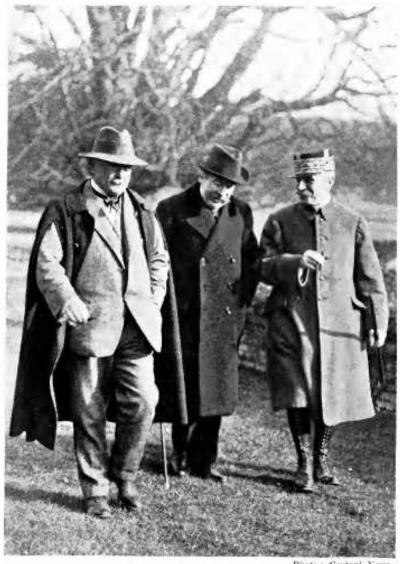

## MAKERS OF THE NEW WORLD

no wiell Machilaco

Mr. LLOYD GEORGE, M. BRIAND and MARSHAL FOCH.