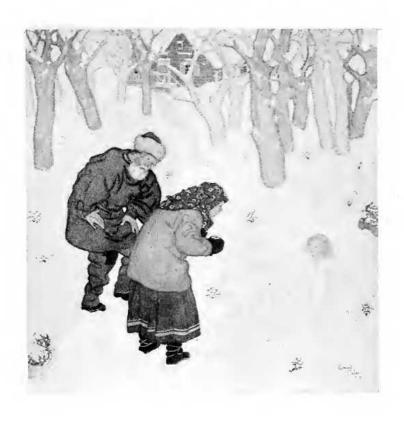

# FAIRY-BOOK; FAIRY TALES OF THE ALLIED NATIONS

SNEGOROTCHKA
The daintiest, prettiest little maiden they had ever seen.

[See page 2

FAIRY TALES
OF THE
A L L I E D
NATIONS

GEORGE H.DORAN COMPANY

EDMUND DULAC'S FAIRY BOOK