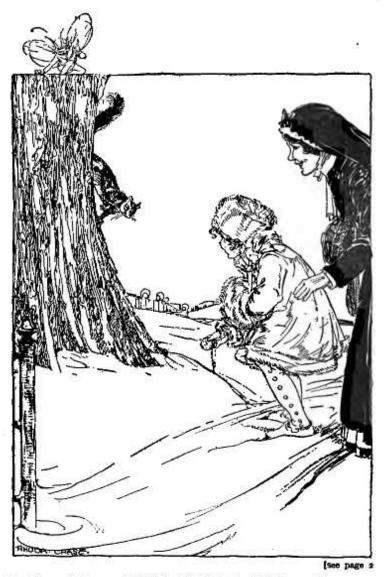

# THE FAIRY DETECTIVE

Trieste

She Stooped Down and Held the Watch Out as if It Were a Gingersnap

i